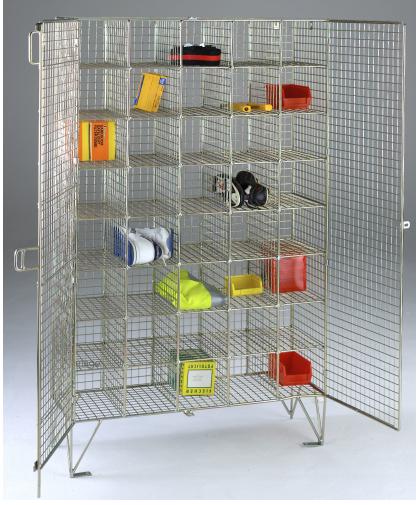

### **Brief Description**

Mesh Compartment Lockers contain 40 compartments available with or without doors. The Locker compartments are H150 x W150 x D300mm and are fitted with a hasp and staple lock to use with the user's own padlock. The Lockers are fitted with 150mm high legs and are finished in either a zinc plate, or powder coated in red, blue, yellow or green. These units are ideal for areas where high visual security and ventilation is important.

### Specifications

- Doors have a 3 point locking mechanism
- Mnaufactured from 25x25x2.5mm Mild Steel Weld Mesh
- Ideal for areas which require good ventilation and high visual security
- Fitted with 150mm high legs
- All lockers nest side by side or back to back an include floor fixing brackets
- Includes optional double doors
- Internal compartment size of H150 x W150 x D305mm

### Locker options

40 compartments - No doors

40 compartments - With doors

| Description                     | Compartment Size     | SKU        |
|---------------------------------|----------------------|------------|
| 40 Compartments - No<br>doors   | H150 x W150 x D300mm | 16TLK100   |
| 40 Compartments - With<br>doors | H150 x W150 x D300mm | 16TLK100DR |